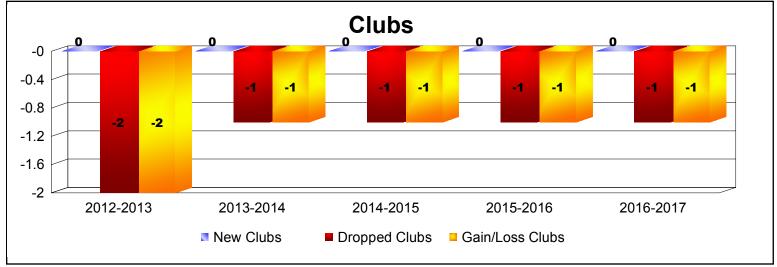

District 28 U

As of June 2017 Cumulative

| Year      | New<br>Clubs | Dropped<br>Clubs | Gain/<br>Loss<br>Clubs | New<br>Members | Charter<br>Members | Reinstate<br>Members | Transfer<br>Members | Total<br>Member<br>Added | Total<br>Members<br>Dropped | Gain/<br>Loss<br>Members |
|-----------|--------------|------------------|------------------------|----------------|--------------------|----------------------|---------------------|--------------------------|-----------------------------|--------------------------|
| 2012-2013 | 0            | -2               | -2                     | 42             | 4                  | 1                    | 7                   | 54                       | -85                         | -31                      |
| 2013-2014 | 0            | -1               | -1                     | 49             | 0                  | 2                    | 0                   | 51                       | -100                        | -49                      |
| 2014-2015 | 0            | -1               | -1                     | 58             | 0                  | 3                    | 1                   | 62                       | -68                         | -6                       |
| 2015-2016 | 0            | -1               | -1                     | 54             | 0                  | 2                    | 4                   | 60                       | -70                         | -10                      |
| 2016-2017 | 0            | -1               | -1                     | 56             | 0                  | 0                    | 1                   | 57                       | -66                         | -9                       |
| Average   | 0            | -1               | -1                     | 52             | 1                  | 2                    | 3                   | 57                       | -78                         | -21                      |