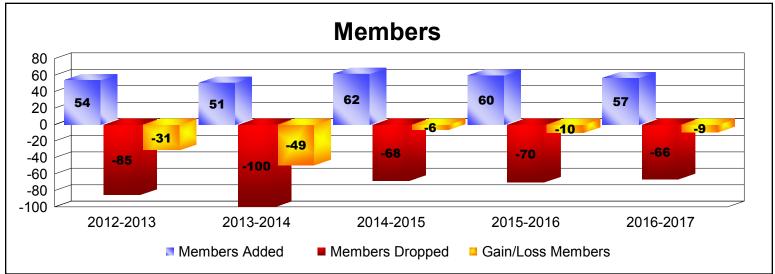

District 28 U

As of June 2017 Cumulative

| Year      | New<br>Clubs | Dropped<br>Clubs | Gain/<br>Loss<br>Clubs | New<br>Members | Charter<br>Members | Reinstate<br>Members | Transfer<br>Members | Total<br>Member<br>Added | Total<br>Members<br>Dropped | Gain/<br>Loss<br>Members |
|-----------|--------------|------------------|------------------------|----------------|--------------------|----------------------|---------------------|--------------------------|-----------------------------|--------------------------|
| 2012-2013 | 0            | -2               | -2                     | 42             | 4                  | 1                    | 7                   | 54                       | -85                         | -31                      |
| 2013-2014 | 0            | -1               | -1                     | 49             | 0                  | 2                    | 0                   | 51                       | -100                        | -49                      |
| 2014-2015 | 0            | -1               | -1                     | 58             | 0                  | 3                    | 1                   | 62                       | -68                         | -6                       |
| 2015-2016 | 0            | -1               | -1                     | 54             | 0                  | 2                    | 4                   | 60                       | -70                         | -10                      |
| 2016-2017 | 0            | -1               | -1                     | 56             | 0                  | 0                    | 1                   | 57                       | -66                         | -9                       |
| Average   | 0            | -1               | -1                     | 52             | 1                  | 2                    | 3                   | 57                       | -78                         | -21                      |